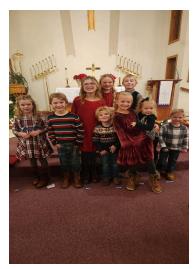

## Christmas Eve At Christ Lutheran

7:30 p.m.

The children led our Christmas Eve Service this year. The entire Christmas story from the gospels was memorized and proclaimed by our youngest members. 2 Timothy 3:14-15 is often quoted, but in this year's presentation it is manifest, "But as for you, continue in what you have learned and have firmly believed, knowing from whom you learned it and how from childhood you have been acquainted with the sacred writings, which are able to make you wise for salvation through faith in Christ Jesus." Thank you to teachers and parents who share the blessing of God's Word!