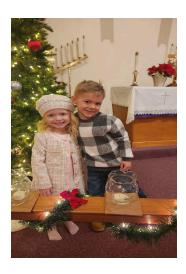

## Christmas Eve At Christ Lutheran

7:30 p.m.

The children led our Christmas Eve Service this year. The entire Christmas story from the gospels was memorized and proclaimed by our youngest members. 2 Timothy 3:14-15 is often quoted, but in this year's presentation it is manifest, "But as for you, continue in what you have learned and have firmly believed, knowing from whom you learned it and how from childhood you have been acquainted with the sacred writings, which are able to make you wise for salvation through faith in Christ Jesus." Thank you to teachers and parents who share the blessing of God's Word!