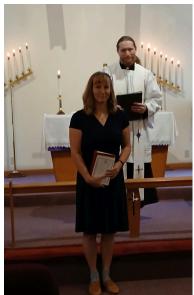

#### New Members At Christ Lutheron!

We were pleased to welcome Machelle Garley into our fellowship at Christ Lutheran on December 1. We also welcomed Arlan and Sandra Gunderson that same week on December 3rd. On December 15 Alec and Vicki Christianson joined our church family. To share in fellowship with long time friends as well as new ones is a gift that transcends material things that will not last. The focus this year was "Home for Christmas." We trust in God's promise as we journey home (together) through the wilderness of life. Please make a point of introducing yourself to our newest members during Sunday fellowship!