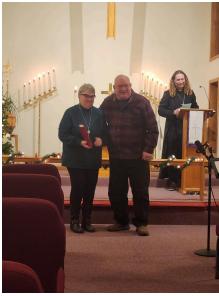

#### New Members At Christ Lutheron!

We were pleased to welcome Machelle Garley into our fellowship at Christ Lutheran on December 1. We also welcomed Arlan and Sandra Gunderson that same week on December 3rd. On December 15 Alec and Vicki Christianson joined our church family. To share in fellowship with long time friends as well as new ones is a gift that transcends material things that will not last. The focus this year was "Home for Christmas." We trust in God's promise as we journey home (together) through the wilderness of life. Please make a point of introducing yourself to our newest members during Sunday fellowship!