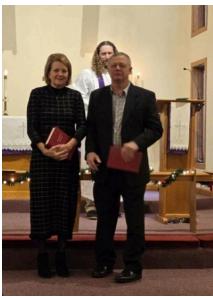

#### New Members At Christ Lutheron!

We were pleased to welcome Machelle Garley into our fellowship at Christ Lutheran on December 1. We also welcomed Arlan and Sandra Gunderson that same week on December 3rd. On December 15 Alec and Vicki Christianson joined our church family. To share in fellowship with long time friends as well as new ones is a gift that transcends material things that will not last. The focus this year was "Home for Christmas." We trust in God's promise as we journey home (together) through the wilderness of life. Please make a point of introducing yourself to our newest members during Sunday fellowship!