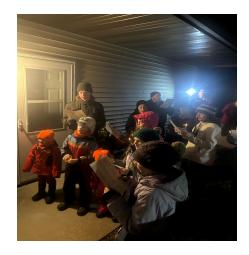

### Christmas Caroling

"Make a joyful noise unto the Lord, all ye lands. Serve the Lord with gladness: come before his presence with singing. Know ye that the Lord he is God: it is he that hath made us, and not we ourselves: we are his people, and the sheep of his pasture." Psalm 100